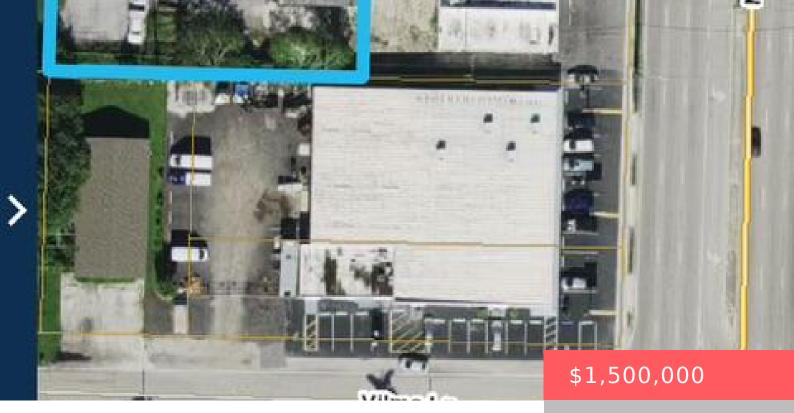

## 1649 MILITARY TRAIL, WEST PALM BEACH, FL, 33409

https://comwire.com

Just South of Okeechobee Blvd on Military Trail, one of the busiest intersections in the heart of WPB in case you need some traffic. sitting on almost a half acre with 2520 sq ft CBS building under air. The property can be subdivided and it is located near PBI airport • Active

• 2520.00 sq ft