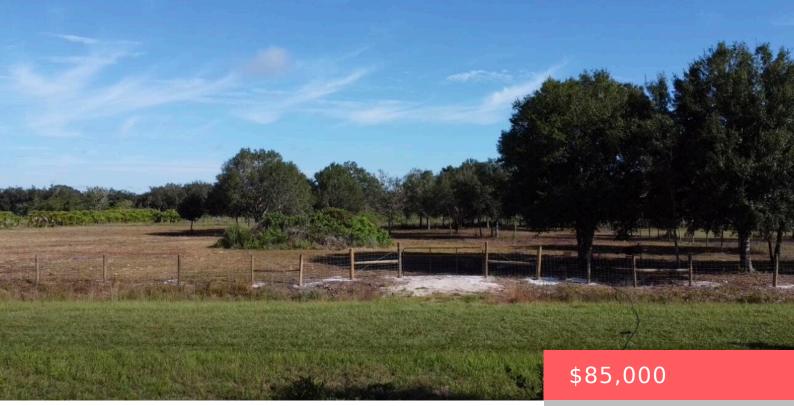

## **16533 268TH STREET, OKEECHOBEE, FL,** 34972

https://comwire.com

Fully fenced, gate entrance and cleared! Whether you're looking for a peaceful retreat or place to build your dream home. this 2.5 acre property offers endless possibilities. Don't miss this rare opportunity to own your own piece of paradise.2 parcels of land = 1.25 acres each

## Site Details

Acres: 2.50 Improvements: Cleared,Fenced Front Exp: Northwest Subdiv Info: None Ground Cover: Grassed Lot SqFt: 54450.00 Utilities On Site: None Lot Description: 2 to < 3 Acres Roads: Dirt