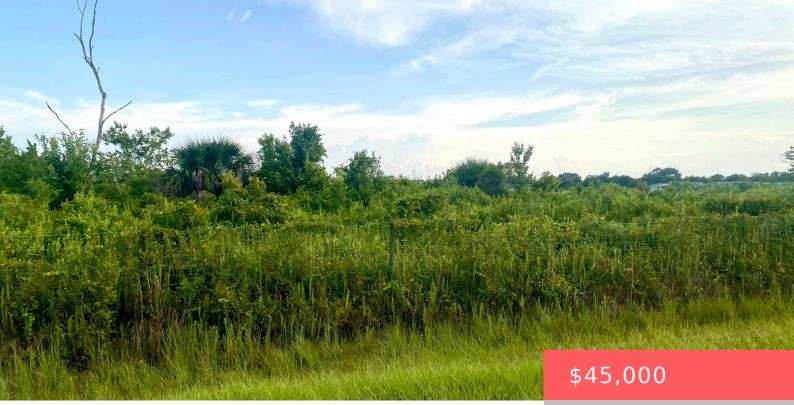

## 16580 260TH ST, OKEECHOBEE, FL 34972, USA

https://comwire.com

This 1.25 acre of land is ready for your Home! This property is already fenced, and there is electricity nearby. You can bring your livestock or pets with you when you move to this private oasis. Plenty of nature, palm trees, and room to roam.

## Site Details

| <b>Acres:</b> 1.25 | Lot SqFt: 54450.00                         |
|--------------------|--------------------------------------------|
| Improvements: None | Utilities On Site: None                    |
| Front Exp: South   | Lot Description: 1 to < 2 Acres, Treed Lot |
| Roads: County Road | Ground Cover: Brush, Grassed               |