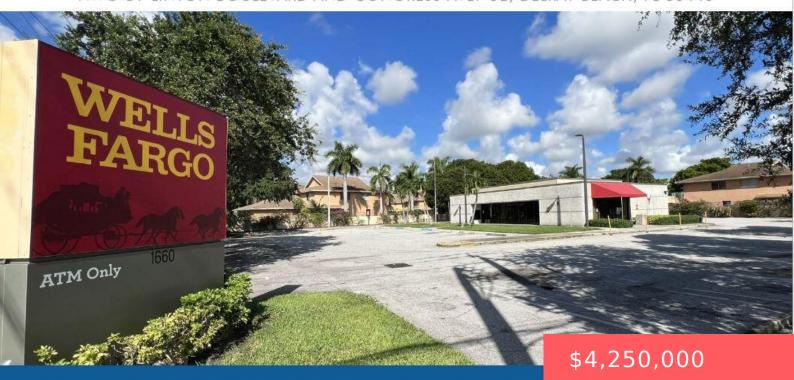

## 1660 CONGRESS AVENUE, DELRAY BEACH, FL, 33445

https://comwire.com

This is a free standing building on an excellent corner of Linton and Congress Ave. in Delray Beach, Fl. Used to be a Wells Fargo branch. This is an excellent location for your business. 2750 SQ foot one story freestanding building with three drive through lanes. Lot is .786 acres on the corner of Linton Blvd + Read More