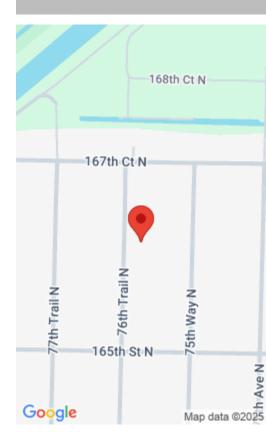

# 16630 76TH TRAIL, PALM BEACH GARDENS, FL, 33418

https://comwire.com

This 1.15-acre parcel lot is one of the few remaining vacant lots in Palm Beach Country Estates. Located only two lots off of a paved road in an area of the subdivision with newer, more upscale homes. Unlike most other acreage subdivisions, Palm Beach Country Estates has city water available for hookup.