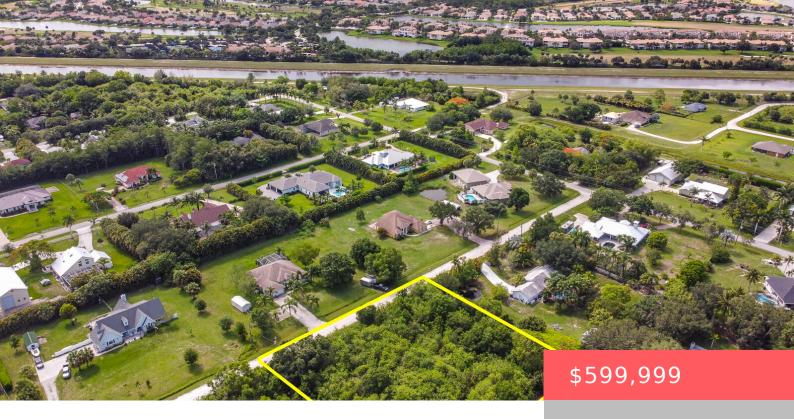

# 16630 76TH TRAIL, PALM BEACH GARDENS, FL, 33418

https://comwire.com

This 1.15-acre parcel lot is one of the few remaining vacant lots in Palm Beach Country Estates. Located only two lots off of a paved road in an area of the subdivision with newer, more upscale homes. Unlike most other acreage subdivisions, Palm Beach Country Estates has city water available for hookup.

#### **Site Details**

**Acres:** 1.15 **Lot SqFt:** 50094.00

Improvements: None Utilities On Site: None

Front Exp: West Lot Description: 1 to < 2 Acres, Dirt

Road

**Subdiv Info:** Bike - Jog, Horses **Roads:** Dirt Permitted, Pickleball, Play Area

**Ground Cover:** Brush **HOA Fee/Month:** \$0