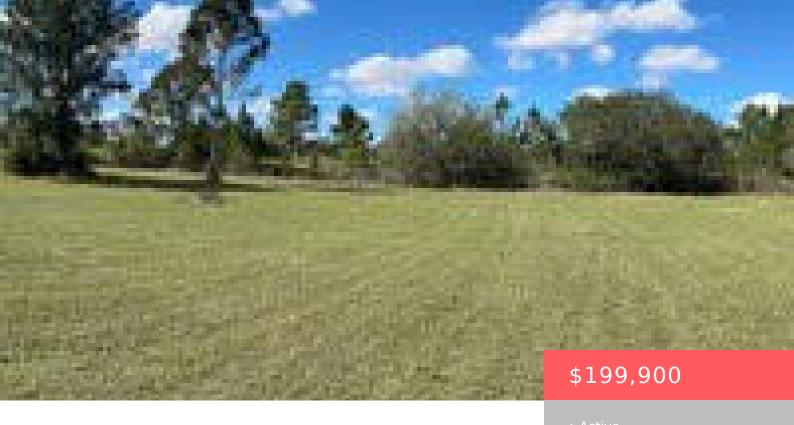

# 16637 316TH STREET, OKEECHOBEE, FL, 34972

https://comwire.com

Discover the perfect canvas for your dream home and barn on this private 6.25-acre lot. 5 acres are semi wooded and 1.25 acre is cleared, filled and fenced with a locked gate, power, and a well already in place. Additional features include: stocked pond filled with fish, container, limerock driveway, RV hookup with power and

#### **Site Details**

**Acres:** 6.25 **Lot SqFt:** 248546.00

**Utilities On Site:** Electric **Front Exp:** North

View: Pond Lot Description: 5 to 10 Acres

Roads: Dirt Ground Cover: Other