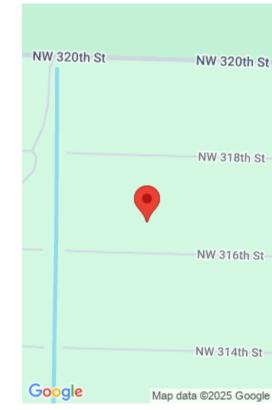

# 16637 316TH STREET, OKEECHOBEE, FL, 34972

https://comwire.com

Discover the perfect canvas for your dream home and barn on this private 6.25-acre lot. 5 acres are semi wooded and 1.25 acre is cleared, filled and fenced with a locked gate, power, and a well already in place. Additional features include: stocked pond filled with fish, container, limerock driveway, RV hookup with power and