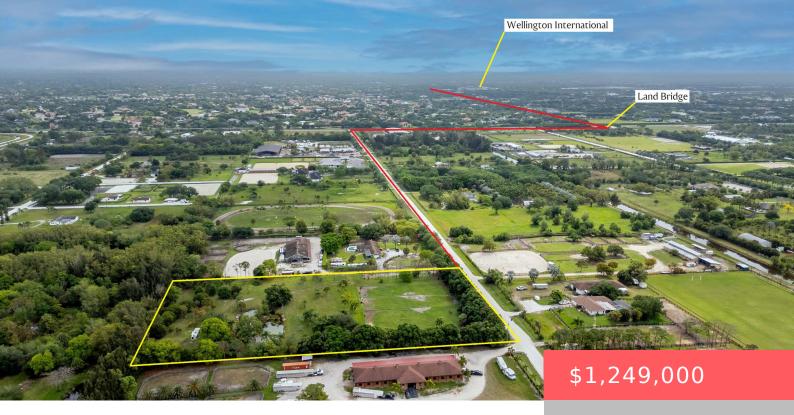

# 16639 HOLLOW TREE LANE, WELLINGTON, FL, 33470

https://comwire.com

Not much land left in Wellington's horse country! This 5 acre parcel is already significantly improved, partially filled & cleared. Located only a short distance away from the bridle path land bridge to the horse show venues- hack to WEF! Also just a short hack on trails to Wellington's Environmental Preserve – a 365-acre park

#### **Site Details**

**Acres:** 5.00 **Lot SqFt:** 217878.00

**Lot Dimensions:** approx. 328' x 623' **Improvements:** Cleared, Fenced, Filled, Pasture

Utilities On Site: Electric, Lake Worth Drain Waterfront Details: Pond

Front Exp: South View: Pond

**Lot Description:** 5 to 10 Acres **Subdiv Info:** Horse Trails, Horses Permitted

Roads: City/County Maint., Dirt, Gravel / Lime Ground Cover: Grassed

Special Info: Agricultural Exempt