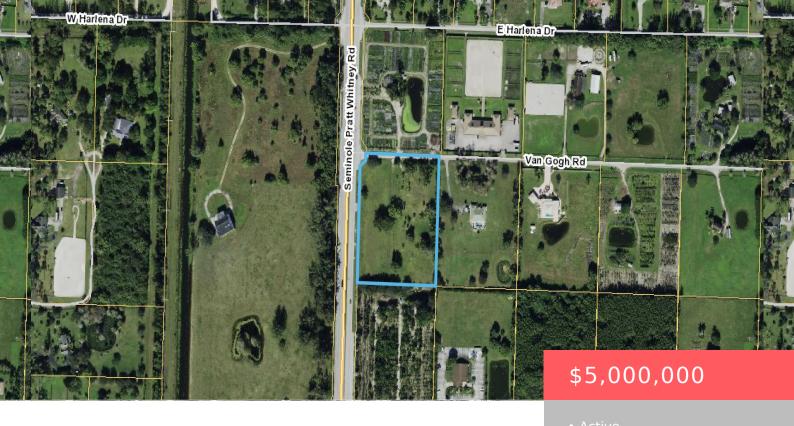

# 16650 VAN GOGH BLVD, LOXAHATCHEE, FL 33470, USA

https://comwire.com

5 Acres off of Seminole Pratt Corner lot

Map data ©2024

Google

#### **Site Details**

**Lot SqFt:** 211636.00 **Improvements:** None

Utilities On Site: None Front Exp: South

**View:** Other **Lot Description:** 3 to < 5 Acres,5 to 10 Acres

Roads: City/County Maint. Ground Cover: Grassed