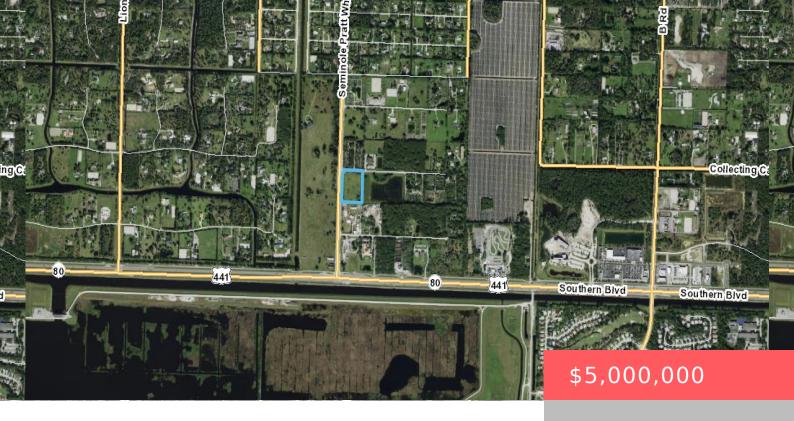

## 16650 VELAZQUEZ BLVD, LOXAHATCHEE, FL 33470, USA

https://comwire.com

5 Acres off of seminole Pratt Whitney in Loxahatchee

• Active

## Site Details

Lot SqFt: 211523.00 Utilities On Site: None Lot Description: 3 to < 5 Acres,5 to 10 Acres Roads: City/County Maint. Improvements: None Front Exp: South Subdiv Info: None Ground Cover: Grassed