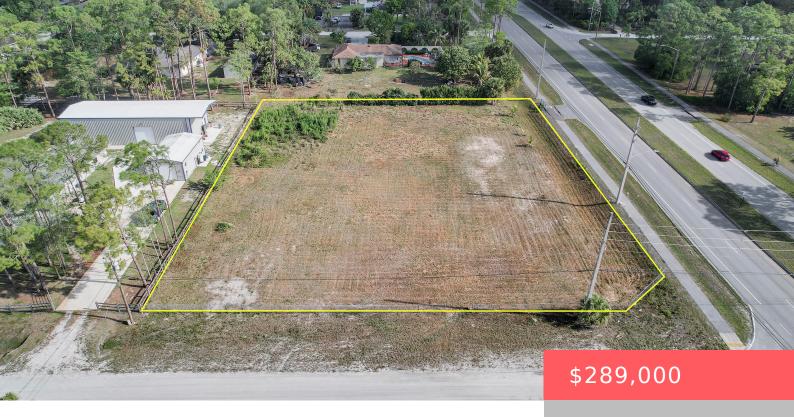

# 16705 LANCASHIRE DRIVE, LOXAHATCHEE, FL, 33470

https://comwire.com

Just moments from the dynamic City of Westlake and charming Village of Wellington, this 1.21-acre corner lot offers limitless possibilities. Whether you dream of building a grand residence, rearing horses, keeping exotic pets, or starting an agricultural project, this property provides the ideal setting. Enjoy the benefits of dual residential and agricultural zoning. Situated just 1.5 + Read More

#### **Site Details**

**Acres:** 1.21 **Lot SqFt:** 52904.00

Improvements: Cleared Utilities On Site: None

Front Exp: North Lot Description: 1 to < 2 Acres

Roads: Paved, Public Ground Cover: Grassed