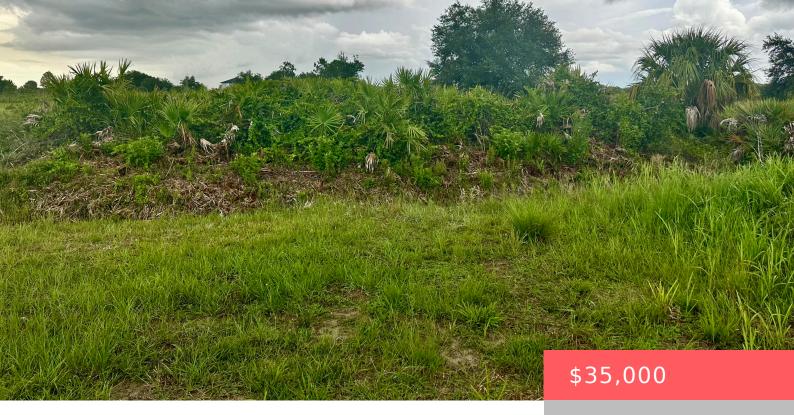

# 16729 NW 288TH ST, OKEECHOBEE, FL 34972, USA

https://comwire.com

VICKING LOT 1.25 ACREFast growing area to put a home or camp, peaceful area with trees. Kissimmee Prairie Preserve State Park just a few miles away.

### **Site Details**

**Lot SqFt:** 54450.00 **Improvements:** None

Utilities On Site: NoneFront Exp: Northeast

**Lot Description:** 1 to < 2 Acres **Subdiv Info:** None

Roads: Dirt Ground Cover: Brush, Grassed

Soil Type: Dirt Special Info: Agricultural Exempt