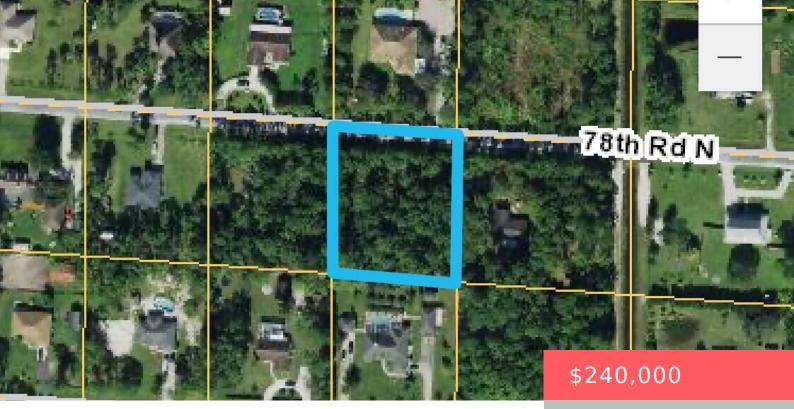

#### **16826 78TH ROAD, LOXAHATCHEE, FL, 33470** https://comwire.com

Active

Catch this great property before it's G. O. N. E GONE! Soil Boring tests should be finished right around Thanksgiving and will be available to the Buyers

### Site Details

Acres: 1.15 Utilities On Site: None Lot Description: 1 to < 2 Acres Ground Cover: Other Improvements: None Front Exp: North Roads: City/County Maint.,Paved