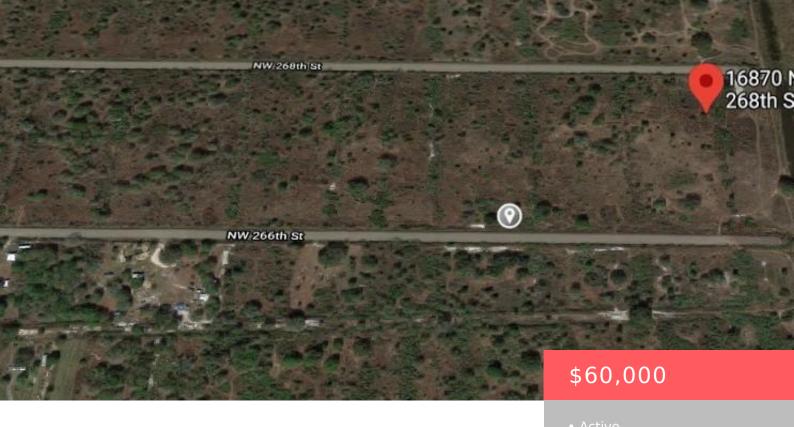

# **16870 268TH STREET, OKEECHOBEE, FL, 34972**

https://comwire.com

Vacant Land.

#### **Site Details**

Lot SqFt: 54450.00 Improvements: Cleared

Utilities On Site: Electric Front Exp: North

**Lot Description:** 1 to < 2 Acres **Roads:** Dirt

**Ground Cover:** Grassed