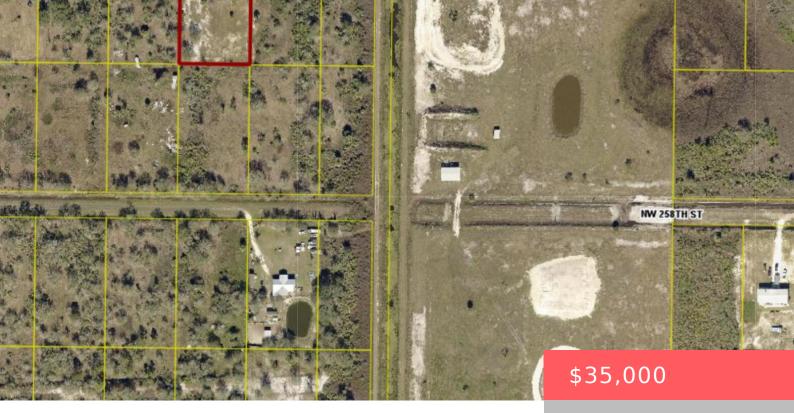

## 16914 260TH ST, OKEECHOBEE, FL 34972, USA

https://comwire.com

~Prairie~1.25 Acres Lot on growing neighborhood. NO HOA. Flood zone(X). Build or bring your dream home. Easy access to FL-Turnpike and close proximity to all central Florida attractions, Kissimmee Prairie State Park and Lake Okeechobee. Hunting, fishing mudding are some of the activities this place has to offer. Call Okeechobee zoning and planning Dept to + Read More

**Basics** 

| <b>Comwire last checked:</b> 7:55 am on April 15, 2025 | Listing updated: January 17, 2025 at 12:06 am |
|--------------------------------------------------------|-----------------------------------------------|
| Days on Comwire: 202                                   | Status: Active                                |
| Listing Office Id: 1037462                             | Date added: October 01, 2024 at 2:16 pm       |
| Lot size: 1.25 sq ft                                   | Est. Taxes: \$409.27                          |
| Price/Acre: \$28,000                                   | For Sale: No                                  |
| For Lease: No                                          | Listing Office Name: Mixon Real Estate Group  |

## Site Details

| Acres: 1.25                   | Lot SqFt: 54450.00              |
|-------------------------------|---------------------------------|
| Improvements: Street Light    | Utilities On Site: None         |
| Waterfrontage: NO             | Front Exp: North                |
| View: Other                   | Lot Description: 1 to < 2 Acres |
| Subdiv Info: Street Lights    | Roads: Dirt                     |
| Ground Cover: Palmetto, Weeds | HOA Fee/Month: \$0              |