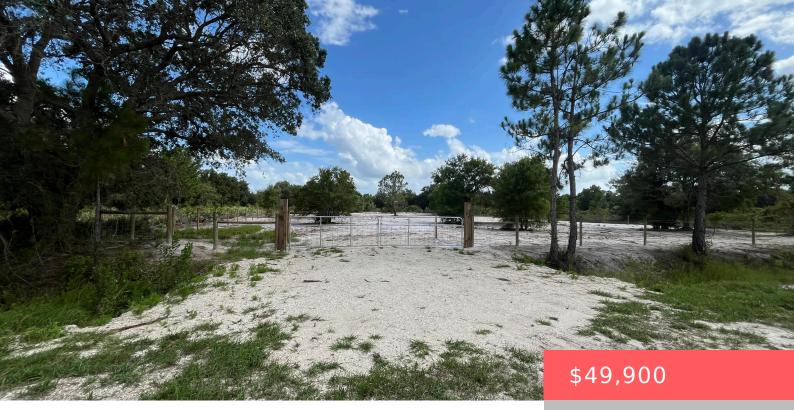

# 16916 262ND STREET, OKEECHOBEE, FL, 34972

https://comwire.com

Bring or build your dream home and barn onto this stunning, private 1.25-acre lot fully fenced with gates and culvert. Okeechobee County offers a wealth of activities to enjoy. West of this location lies the Kissimmee River Preserve State Park, as well as the Kissimmee River itself, which leads into Lake Okeechobee, renowned for excellent

#### Site Details

Lot SqFt: 54450.00 Utilities On Site: None Lot Description: 1 to < 2 Acres Ground Cover: Other Improvements: Fenced,Cleared Front Exp: North Roads: Dirt