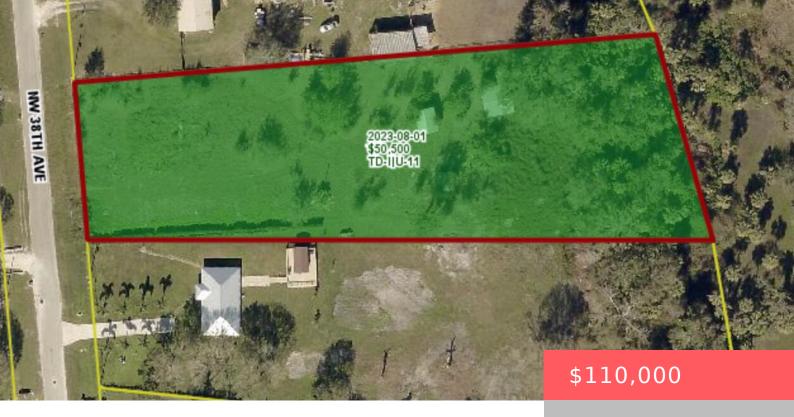

# 16920 NW 38TH AVE, OKEECHOBEE, FL 34972, USA

https://comwire.com

Spacious 1.75-acre lot in Okeechobee, Florida! Don't miss this opportunity to own your dream residence or expand your investment portfolio. Zoned for multiple residential use including Mobile Home, this gem is located in one of the best places in South Florida for fresh water fishing and farming. Electric available, no septic/well.

#### **Site Details**

**Acres:** 1.75 **Lot SqFt:** 76230.00

Improvements: None Utilities On Site: None

Front Exp: North View: Other

**Lot Description:** 1 to < 2 Acres **Roads:** County Road, Paved, Public

**Ground Cover:** Brush, Grassed