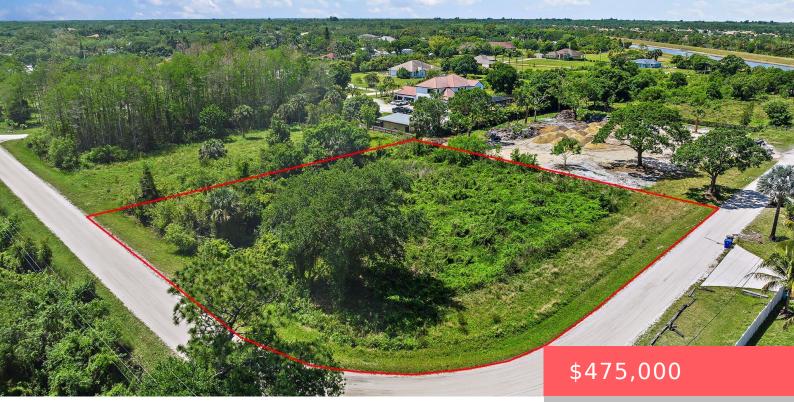

# 7525 169TH PL N, PALM BEACH GARDENS, FL 33418, USA

https://comwire.com

GREAT OPPORTUNITY! Premiere 1.37 acre vacant lot in the sought after community of Palm Beach Country Estates – located immediately next to Another 1.37 acre lot. One of the few remaining opportunities to acquire vacant land in Palm Beach Gardens. Ideally sited on a quiet dead-end street, this corner lot offers maximum privacy. Located in + Read More

### Site Details

| Acres: 1.37                                                                        | Lot SqFt: 59677.00            |
|------------------------------------------------------------------------------------|-------------------------------|
| Lot Frontage: 250.00                                                               | Lot Dimensions: 250 x 240     |
| Improvements: None                                                                 | Utilities On Site: None       |
| Front Exp: North                                                                   | Lot Description: 1 to < 2 Act |
| <b>Subdiv Info:</b> Bike - Jog,Horse Trails,Horses Permitted,Picnic Area,Play Area | Roads: Dirt, Private Road     |
| Ground Cover: Brush, Grassed                                                       |                               |