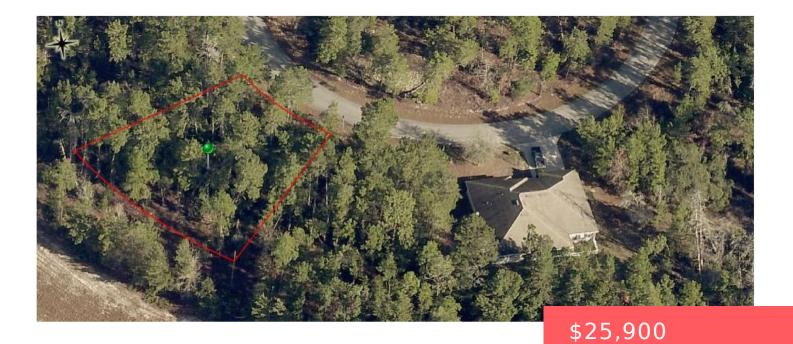

#### 17 LOBELIA CT, HOMOSASSA, FL 34446, USA

https://comwire.com

Oak Village of Sugarmill Woods is a Deed Restricted Community within the Sugarmill Woods (SMW) community. Build your dream home on this .28 acre cul de sac home site. Suncoast Parkway extension in progress. Coveniently located within an hour of Tampa and Tampa airport.

## **Site Details**

**Acres:** 0.28 **Lot SqFt:** 12000.00

**Lot Dimensions:**  $71.0 \text{ ft} \times 120.0 \text{ ft}$ Improvements: None

Utilities On Site: None Front Exp: Northeast

**Lot Description:** 1/4 to 1/2 Acre Roads: County Road, Private Road