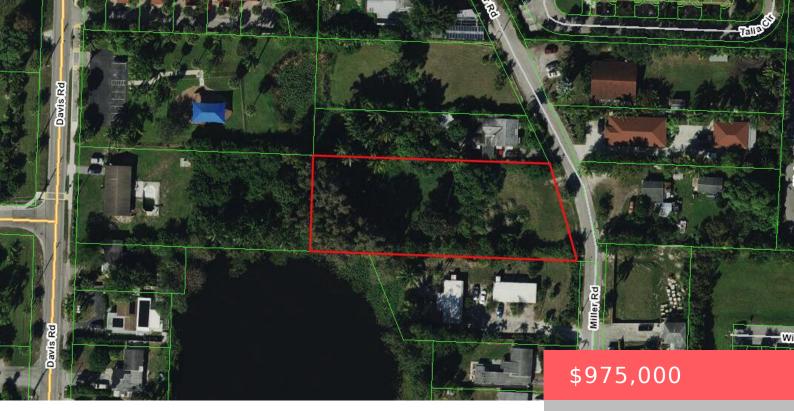

#### 15 MILLER RD, PALM SPRINGS, FL 33461, USA

https://comwire.com

Nice .77 acres bordering on a lake. Zoned for up to 5 units.

# Site Details

Lot SqFt: 33593.00 Utilities On Site: Electric,Public Water Waterfront Details: Lake View: Lake Roads: City/County Maint.

#### Improvements: None Waterfrontage: 100 Front Exp: East Lot Description: 1/2 to < 1 Acre Ground Cover: Grassed,Other