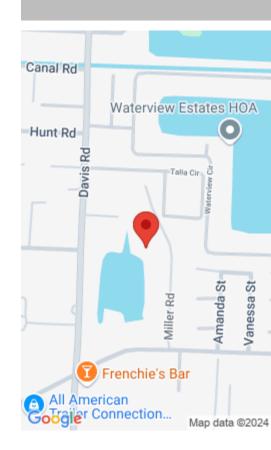

#### 15 MILLER RD, PALM SPRINGS, FL 33461, USA

https://comwire.com

Nice .77 acres bordering on a lake. Zoned for up to 5 units.