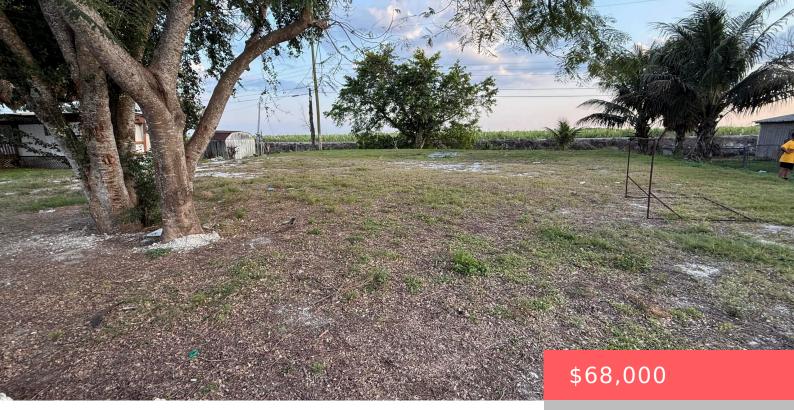

#### 1700 H AVENUE, BELLE GLADE, FL, 33430

https://comwire.com

This Lot is ready for a new home. Located in a quiet community that has a lot of potential. There is no HOA and plenty of room build for a new family.

## Site Details

| Lot SqFt: 8503.00     | Bldgs Include: Mobile Home  |
|-----------------------|-----------------------------|
| Improvements: Cleared | Utilities On Site: None     |
| Front Exp: North      | Lot Description: < 1/4 Acre |
| Subdiv Info: None     | Roads: City/County Maint.   |
| Ground Cover: Grassed |                             |