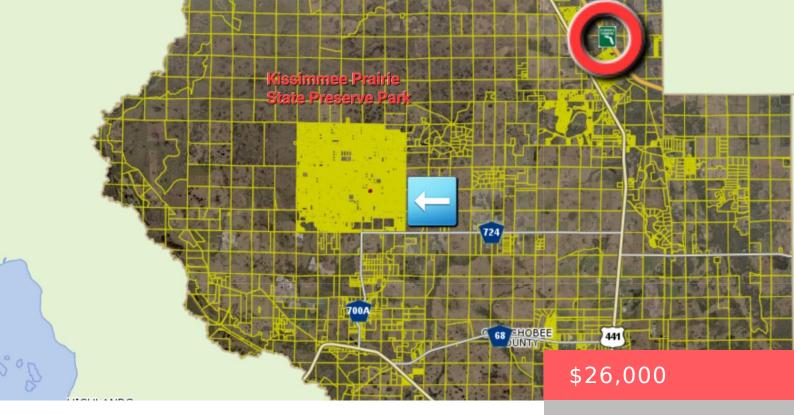

# 17025 NW 270TH ST, OKEECHOBEE, FL 34972, USA

https://comwire.com

Prairie~1.25 Acres. Wonderful Vacant Land Lot. No HOA. Power access on street. Build your dream home or also approved for the placement of a DWMH. Closed to main Interstates roads & Highways. Hunting, fishing, hiking and other outdoor activities are just some of the great things this area has to offer! All measurements are approximate.

### **Site Details**

**Acres:** 125.00 **Lot SqFt:** 54450.00

**Lot Frontage:** 166.00 **Lot Dimensions:** 166 x 308

Improvements: None Utilities On Site: None

Front Exp: South Lot Description: 1 to < 2 Acres, Treed Lot