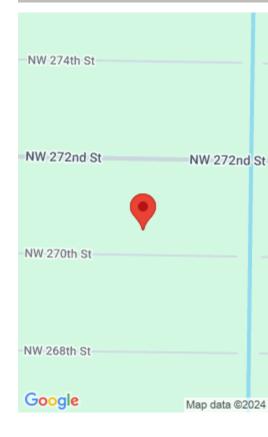

# 17025 NW 270TH ST, OKEECHOBEE, FL 34972, USA

https://comwire.com

Prairie~1.25 Acres. Wonderful Vacant Land Lot. No HOA. Power access on street. Build your dream home or also approved for the placement of a DWMH. Closed to main Interstates roads & Highways. Hunting, fishing, hiking and other outdoor activities are just some of the great things this area has to offer! All measurements are approximate.