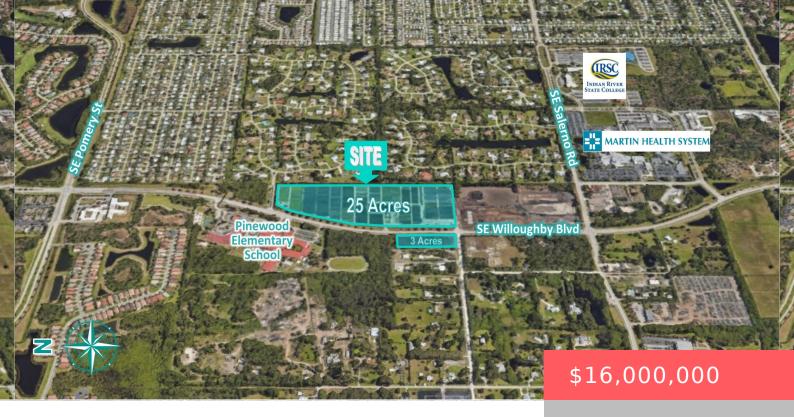

# 1705 SE DARLING ST, STUART, FL 34997, USA

https://comwire.com

Active nursery property. 28 acres with land use and zoning that allows 2 units per acre. Possible future uses include ALF or multifamily. Close to Martin Health System SouthHospital. Across the street from Pine Wood Elementary School. Can be sold as 25 acres or 3 acres on the west side of Willoughby or 28 all together.

#### **Site Details**

Acres: 25.00 Improvements: Nursery

Utilities On Site: Electric Front Exp: West

**Lot Description:** 26 to 50 Acres **Roads:** County Road

**Ground Cover:** Other