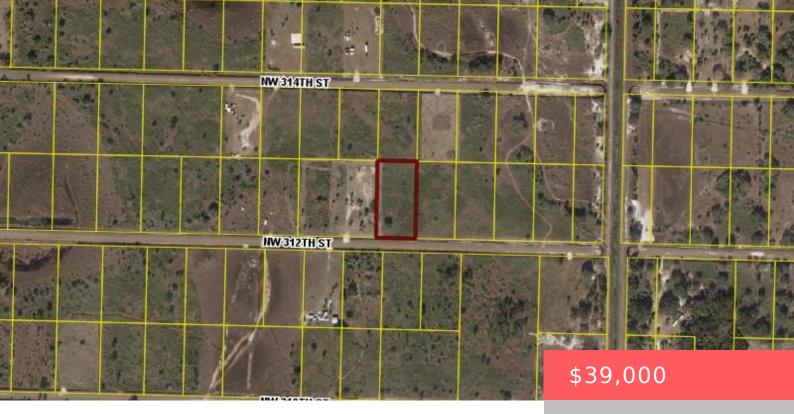

# 17071 312TH STREET, OKEECHOBEE, FL, 34972

https://comwire.com

A 1.25 ACRE PIECE OF LAND SURROUNDED BY TREES OFFERS SO MUCH POTNTIAL-PRIVACY, TRANQUILITY AND SPACE TO BUILD OR CREATE SOMETHING SPECIAL. 25 MINS DRIVE FROM CITY OF OKEECHOBEE HIGH AND DRY LOT.

#### Site Details

Lot SqFt: 54450.00 Utilities On Site: None Lot Description: 1 to < 2 Acres Ground Cover: Other Improvements: None Front Exp: South Roads: County Road,Dirt

### **Building Details**

Type: Single Family Detached

Docs Available: Aerial, Plat Maps