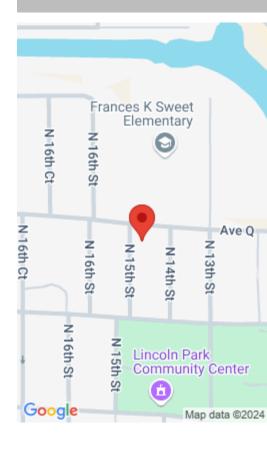

# 1708 N 15TH ST, FORT PIERCE, FL 34950, USA

https://comwire.com

This clear and buildable lot presents an excellent development opportunity. With a generous size of 6,325 sqft, it's perfect for your next project. This property is a great investment in the growing Fort Pierce area. Don't let this opportunity pass you by!