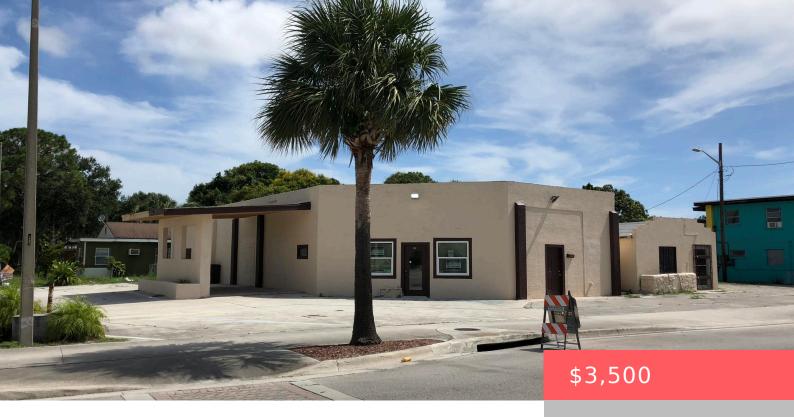

## 1710 AVE D, FORT PIERCE, FL 34950, USA

https://comwire.com

This building has a  $14^{\prime}$  x  $14^{\prime}$  overhead door, retail showroom / office area and 2 restrooms. can be retail, auto or retail / industrial use (confirm use with city prior to lease). Newer roof and 100% a/c. with carport. Freestanding Single user building with, office / Showroom and or Storage. Small office / showroom in

+ Read More

- Active
- 3462.00 sq ft

## **Basics**

**Comwire last checked:** 10:43 pm on June **Listing updated:** February 17, 2025 at 10:21

07, 2025

Days on Comwire: 253 Year built: 1966

Status: Active Listing Office Id: 276539641

Date added: September 27, 2024 at 10:46 Building size (SF): 3462.00 sq ft

## **Building Details**

Type: Industrial Building Type: Automotive, Commercial, Free Standing, Industrial,

Manufacturing-Light, Office/Retail, Office/Warehouse, Warehouse

**Stories:** 1.0 **Heating:** Central Individual

Construction: Concrete Floor covering: Ceramic Tile

**Roof:** Built-Up **Real Estate Taxes:** \$2,300

**Tax Year:** 2022 **Cooling:** Central Individual

Docs Available: Aerial Info Available: Photos