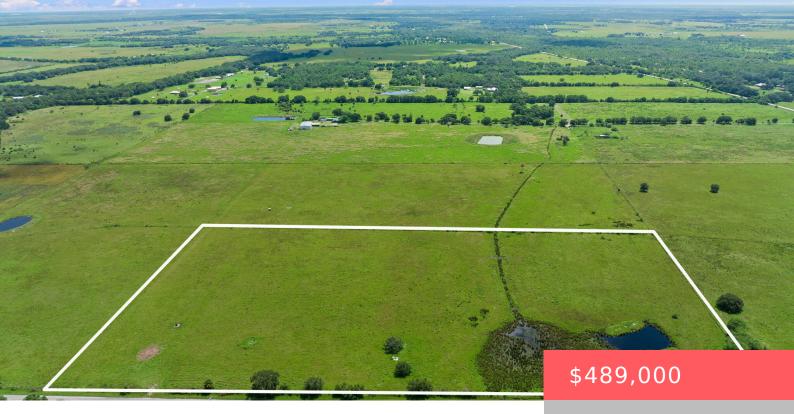

# 17100 220TH STREET, OKEECHOBEE, FL, 34972

https://comwire.com

Escape to your own slice of paradise with this exceptional offering: 21 acres of pristine, cleared land in the heart of South Florida. Imagine waking up to stunning views of the sun rising to your east and end the day with an amazing sunset to your west, all within the comfort of your future dream

### **Site Details**

Improvements: Drainage, Fenced, Pasture Utilities On Site: Electric Service Available

Waterfront Details: Pond Front Exp: North

**Lot Description:** 11 to 25 Acres **Roads:** County Road, Paved

**Ground Cover:** Grassed