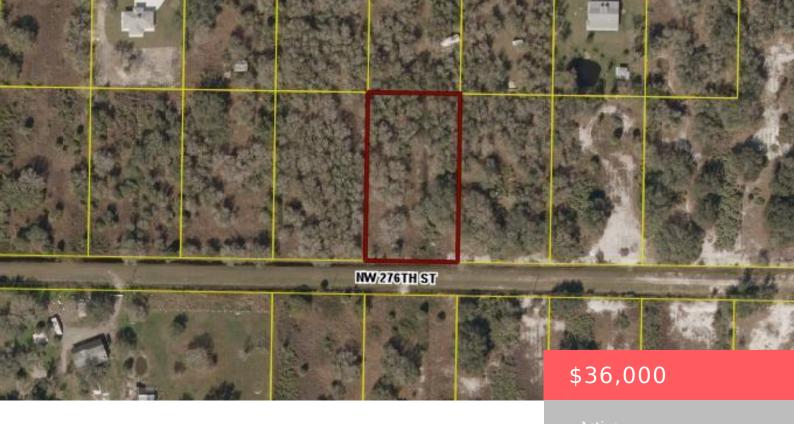

# 17119 276TH STREET, OKEECHOBEE, FL, 34972

https://comwire.com

1.25 acre lot in Okeechobee, Viking 2 now available for your new Florida home. Southeast of Kissimmee Prairie Preserve State Park and north of downtown Okeechobee, this lot offers ample space to build your new home while enjoying Florida's natural beauty. NO HOA, Flood Zone X. Buy and build or hold for investment.

NW 278th St

NW 276th St

NW 274th St

Map data ©2025

#### **Site Details**

**Acres:** 1.25 **Lot SqFt:** 54450.00

**Lot Frontage:** 160.00 **Lot Dimensions:** 160x295

Improvements: None Utilities On Site: None

Front Exp: South Lot Description: 1 to < 2 Acres

Roads: Dirt Ground Cover: Brush