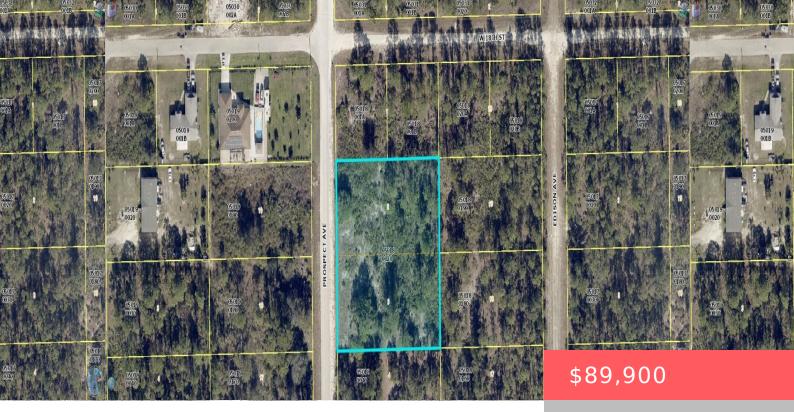

## 1716 PROSPECT AVE, LEHIGH ACRES, FL 33972, USA

https://comwire.com

VERY NICE 1 ACRE LOT IN THE LEHIGH ACRES COMMUNITY (PROPERTY SIZE IS .998 OF AN ACRE, MEASUREMENTS ARE APPROX.) CAN BULD A NICE SIZE HOME, NO HOA AND NOT IN A FLOOD ZONE. CENTRALLY LOCATED, NEAR MAIN SHOPPING CENTERS, RESTAURANTS, SUPERMARKETS AND MORE.

**Basics** 

Status: ActiveDate added: Added 2 months agoFor Sale: NoListing Office Name: Fairway Realty of Solivita

Site Details

Lot SqFt: 43491.00 Utilities On Site: None Lot Description: 1/2 to < 1 Acre Ground Cover: Brush,Palmetto Listing Office Id: 272509088 Est. Taxes: \$485.78 For Lease: No