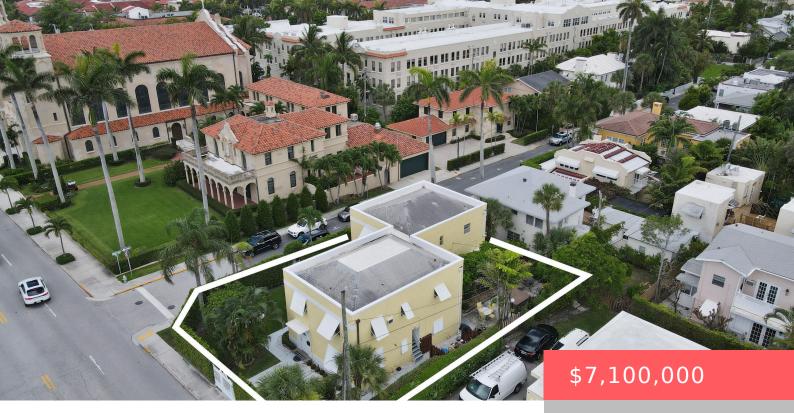

## 172 COUNTY ROAD, PALM BEACH, FL, 33480

https://comwire.com

8-unit CBS building consisting of two 1 bedroom/1 bath units and six studios. Only 1 block from the ocean. Amazing opportunity to own an income-producing property on the island!

- Active
- 1836.00 sq ft

## **Building Details**

Type: MultiFamily (5+ Units) Stories: 2.0 Construction: CBS Roof: Other Tax Year: 2024 Docs Available: None Building Type: Free Standing, Income, Other Heating: Other Floor covering: Other Real Estate Taxes: \$33,318 Cooling: Other Info Available: Photos