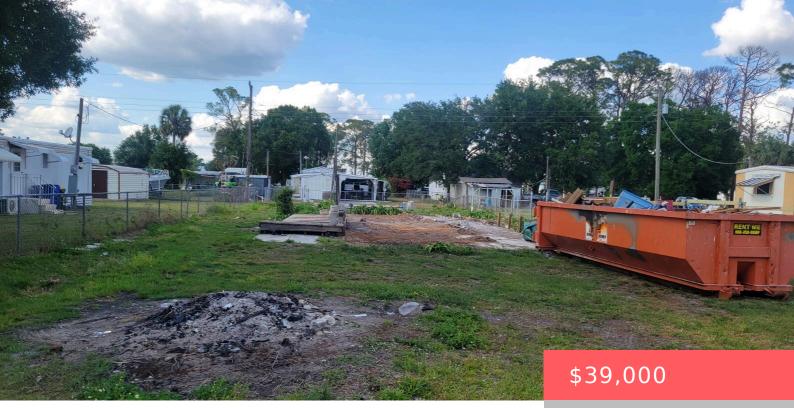

# 17215 BROADLAND LANE, OKEECHOBEE, FL, 34974

https://comwire.com

Vacant buildable lot. New well.

• Active

### Site Details

Lot SqFt: 7250.00 Improvements: Well Front Exp: South Roads: County Road

Lot Dimensions: 50.0 ft x 145.0 ft Utilities On Site: Well Water Lot Description: < 1/4 Acre Ground Cover: Grassed