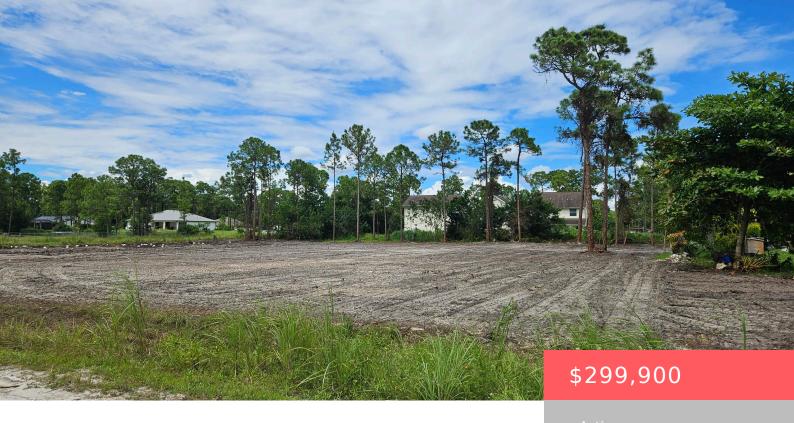

# 17223 86TH ST N, LOXAHATCHEE, FL 33470, USA

https://comwire.com

This is a prime high and dry lot in the perfect location to build your custom dream home. This vacant 1.34 acre lot is now available and ready for your designs and plans. This beautiful property has just been fully cleared, saving you time, money and peace of mind. Zoned AR with no HOA, allowing + Read More

#### **Site Details**

**Acres:** 1.34 **Lot SqFt:** 58370.00

Lot Frontage: 239.40 Improvements: Cleared

Utilities On Site: None Front Exp: South

View: Canal **Lot Description:** 1 to < 2 Acres

**Subdiv Info:** Horses Permitted Roads: City/County Maint.

**Ground Cover:** Other Soil Type: Dirt, Sand