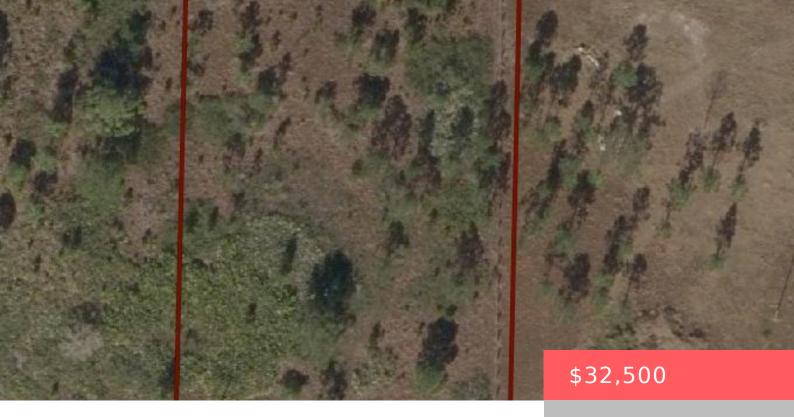

# 17437 NW 298TH ST, OKEECHOBEE, FL 34972, USA

https://comwire.com

VIKING – 1.5 Acres of Raw Land ready for your custom built home or weekend getaway retreat. Hard to find property that is located in a No Flood Zone!

### **Site Details**

**Acres:** 1.50 **Lot SqFt:** 65340.00

Improvements: None Utilities On Site: None

Front Exp: South Lot Description: 1 to < 2 Acres, Public Road, Shell Rock Road, Treed Lot

**Subdiv Info:** None **Roads:** Gravel / Lime

**Ground Cover:** Brush