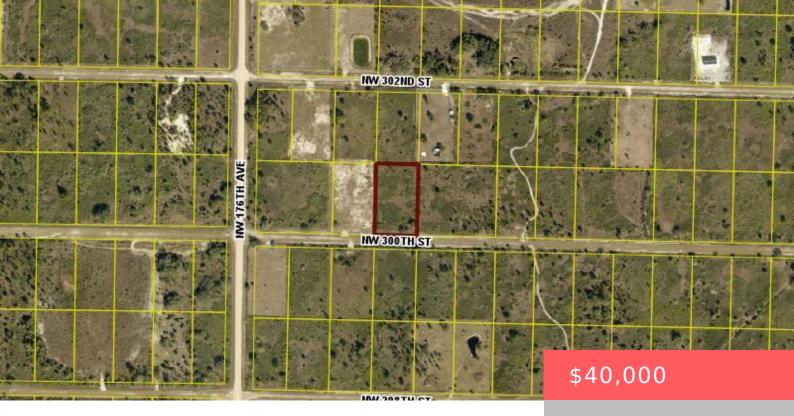

# 17439 300TH STREET, OKEECHOBEE, FL, 34972

https://comwire.com

1.5 Acres of Peace & Potential in Okeechobee County! Escape to the serenity of the countryside with this beautiful 1.5-acre vacant lot located in the peaceful Viking Estates area of Okeechobee County. Whether you're dreaming of building a weekend retreat, a full-time country home, or simply investing in land for the future, this property offers

#### **Site Details**

**Acres:** 1.50 **Lot SqFt:** 65340.00

Improvements: None Utilities On Site: None

Front Exp: North Lot Description: 1 to < 2 Acres

Roads: Dirt Ground Cover: Grassed,Other