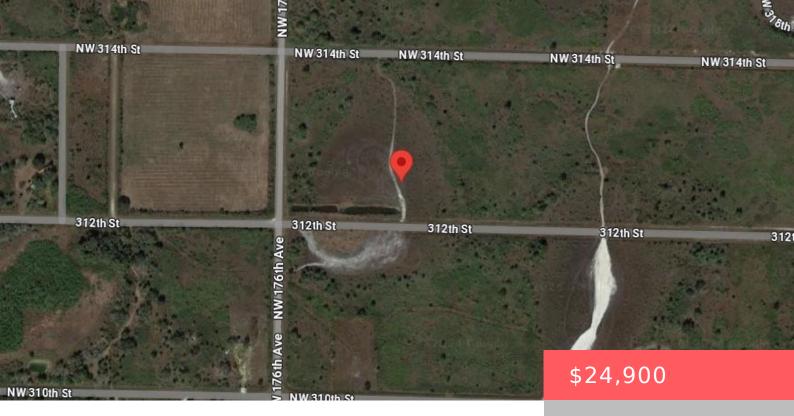

## 17487 312TH ST, OKEECHOBEE, FL 34972, USA

https://comwire.com

Build or bring your dream home and barn on this beautiful 1.50 acre Located just off the main paved road, yet still private. This street has power poles, making electricity easily accessible. Okeechobee County offers a wealth of activities to enjoy. Visit the Kissimmee River Preserve State Park, located west of this area, along with

## Site Details

Lot SqFt: 65340.00 Utilities On Site: None Lot Description: 1 to < 2 Acres Ground Cover: Other Improvements: None Front Exp: North Roads: Dirt

Docs Available: None

**Building Details** 

Type: Single Family Detached