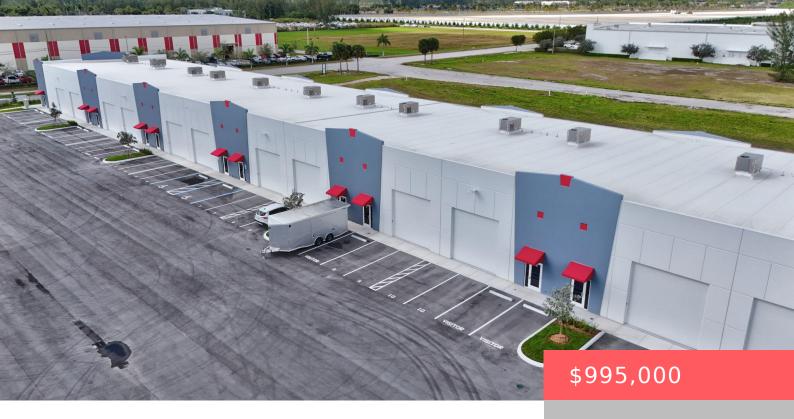

## 1750 38TH AVENUE, HOMESTEAD, FL, 33033

https://comwire.com

Discover the perfect space for your business in this brand-new, 2,640 sqft warehouse located in Homestead, Florida. Built in 2024, this modern industrial unit offers ample storage and workspace, designed to meet the needs of growing businesses. Key Features: Size: 2,640 sqft of versatile warehouse spaceBuilt: 2024, ensuring modern construction and amenities Prime Location: Situated near the Homestead + Read More

## **Building Details**

Type: Industrial Building Type: Warehouse

Stories: 1.0 Heating: No Heat

Floor covering: Concrete Roof: Other

Real Estate Taxes: \$1 Tax Year: 2024

Cooling: Central Docs Available: Aerial