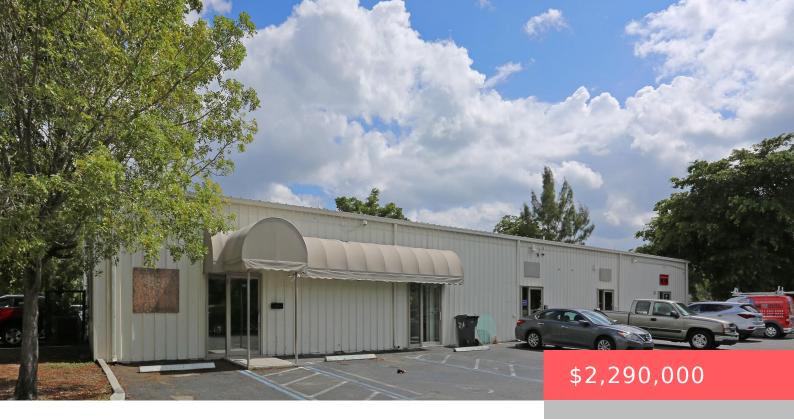

## 1750 OSCEOLA DR, WEST PALM BEACH, FL 33409, USA

https://comwire.com

Prime industrial- retail or office center in the heart of WPB , in between I95 and TurnpikeGross rent \$210,000NOI \$180,000

- Active
- 9600.00 sq ft

## **Basics**

Year built: 1983 Status: Active

**Building size (SF): 9600.00** sq ft **Lot size: 1.00** sq ft

For Sale: Yes For Lease: No

Listing Office Name: Palm Beach Commercial LLC

## **Building Details**

Type: Mixed Use Building Type: Free Standing, Office Space, Office/Retail,

Office/Warehouse, Retail, Warehouse

**Stories:** 1.0 **Heating:** Central Individual

**Floor covering:** Concrete **Roof:** Aluminum **Real Estate Taxes:** \$15,369 **Tax Year:** 2023