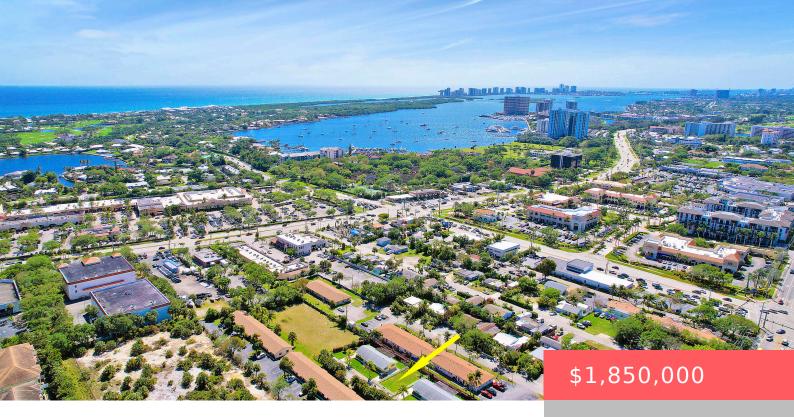

## 1750 SEDER LN, NORTH PALM BEACH, FL 33408, USA

https://comwire.com

Prime double duplex multifamily opportunity just steps from the upcoming Ritz Carlton Residences and the PGA Blvd corridor in Palm Beach Gardens. This .56-acre parcel in unincorporated Palm Beach County features four remarkable units, each offering 2 bedrooms, 1 bathroom, an updated kitchen, private laundry, and patio space. With exceptional rental potential, this property is + Read More

## **Basics**

Year built: 1973

**Listing Office Id:** 400100

Bedrooms: 2 beds

**HOA Dues \$:** \$0

For Sale: No

SqFt Living: 3224.00 sq ft

**Listing Office Name:** Illustrated Properties LLC (Co

**Status:** Active

Date added: Added 2 months ago

Bathrooms: 1 bath Est. Taxes: \$12,693

For Lease: No

SqFt Total: 4064.00 sq ft

## **Building Details**

Type: Quad Plex