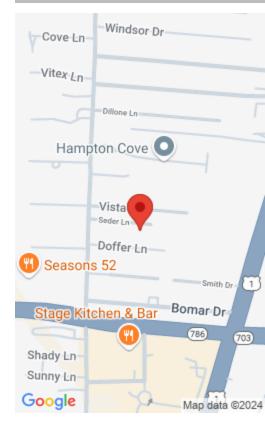

## 1750 SEDER LN, NORTH PALM BEACH, FL 33408, USA

https://comwire.com

Prime double duplex multifamily opportunity just steps from the upcoming Ritz Carlton Residences and the PGA Blvd corridor in Palm Beach Gardens. This .56-acre parcel in unincorporated Palm Beach County features four remarkable units, each offering 2 bedrooms, 1 bathroom, an updated kitchen, private laundry, and patio space. With exceptional rental potential, this property is + Read More