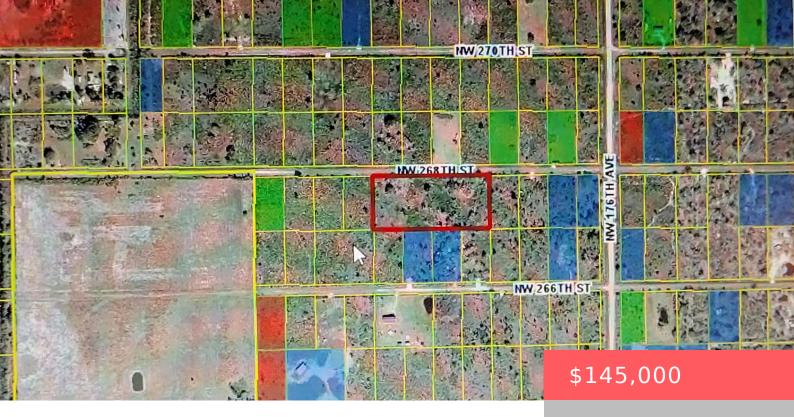

# 17772 NW 268TH ST, OKEECHOBEE, FL 34972, USA

https://comwire.com

BUILD YOUR DREAM HOME NOW on this partially cleared 5 Acre Lot. Culvert already in place. PLEASE DRIVE BY Active

#### **Site Details**

**Acres:** 5.00 **Lot SqFt:** 217800.00

Improvements: None Utilities On Site: None

Front Exp: North Lot Description: 5 to 10 Acres, Dirt Road, Flood Zone, Interior

Lot, Public Road, West of US-1

Roads: County Road, Dirt Ground Cover: Brush, Other

**Soil Type:** Dirt **HOA Fee/Month:** \$0