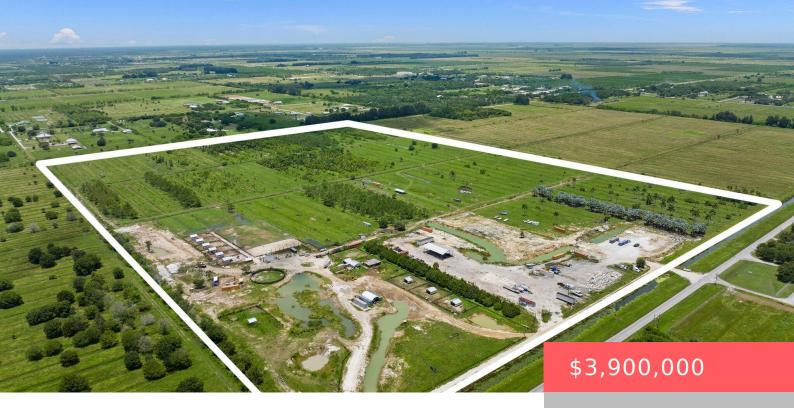

## CGPG+F6 PORT ST. LUCIE, FL, USA

https://comwire.com

Welcome to 1785 Shinn Road, an exceptional 114-acre plot of land in the serene countryside of Fort Pierce, Florida. This prime piece of real estate offers endless possibilities, whether you're looking to develop, farm, or create a private equestrian estate. Currently zoned AG5, this versatile property is situated just over a half mile from Orange + Read More • Active

## Site Details

Acres: 112.24Lot SqFt: 4889174.00Improvements: Pasture,Utility Building,WellUtilities On Site: Electric,Electric Service<br/>Available,Phone Line,Septic Tank,Well WaterFront Exp: EastLot Description: 50+ Acres,Paved Road,West of<br/>US-1Roads: City/County Maint.,County<br/>Road,PavedGround Cover: Brush,GrassedSpecial Info: Agricultural ExemptValue