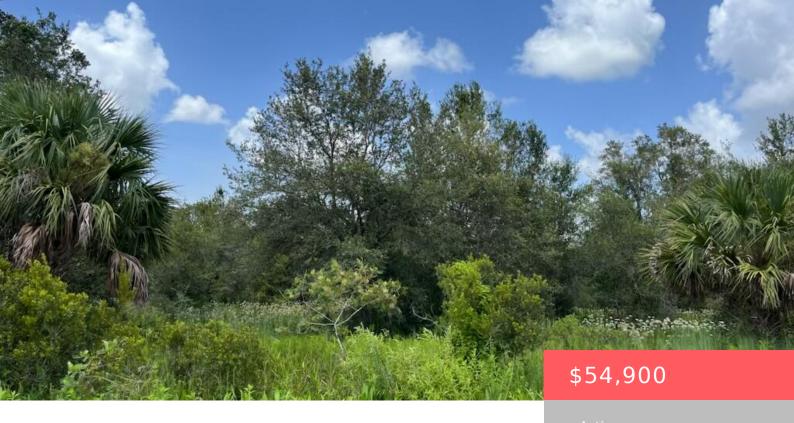

# 17915 290TH ST, OKEECHOBEE, FL 34972, USA

https://comwire.com

Build or bring your dream home and barn on this beautiful private high and dry 1.25 acre. Easy access to power, power poles on the street. Newer Mobile homes located across the street. Pond located on the property. There is so much to enjoy in Okeechobee County. The Kissimmee River Preserve State Park West of + Read More

#### **Site Details**

Lot SqFt: 54450.00 Improvements: None

Utilities On Site: None Front Exp: Northwest

**Lot Description:** 1 to < 2 Acres **Roads:** Dirt

**Ground Cover:** Other