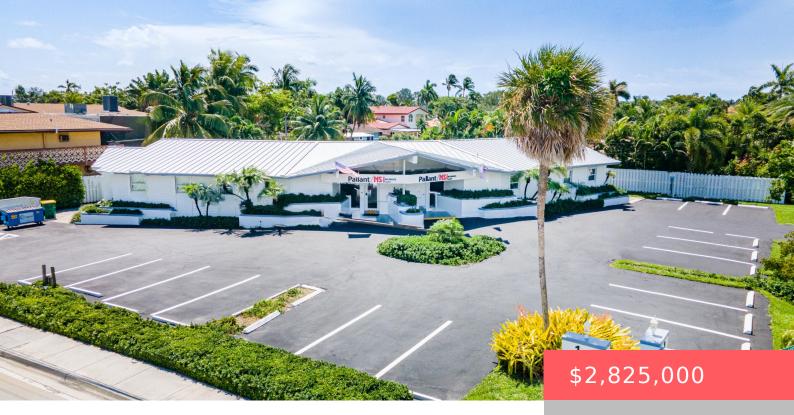

## 1800 26TH STREET, WILTON MANORS, FL, 33305

https://comwire.com

Prime commercial office/medical building in the heart of Wilton Manors located on large corner lot with ample parking and 41′ of water frontage. Boasting 4,777 square feet of interior space, it features a blend of open workspaces fostering collaboration and productivity. The strategic location and versatile layout of this office space presents an exceptional opportunity

## **Basics**

**Listing updated:** January 16, 2025 at 10:55 pm **Days on Comwire:** 1

Year built: 1965 Status: Active

pm

**Building size (SF): 4777.00** sq ft **Lot size: 0.42** sq ft

For Sale: Yes For Lease: No

## **Building Details**

Type: Special Use Building Type: Commercial, Free Standing, Lounge, Medical,

Office Space, Office/Professional, Restaurant, Special Purpose

**Stories:** 1.0 **Heating:** Central, Electric