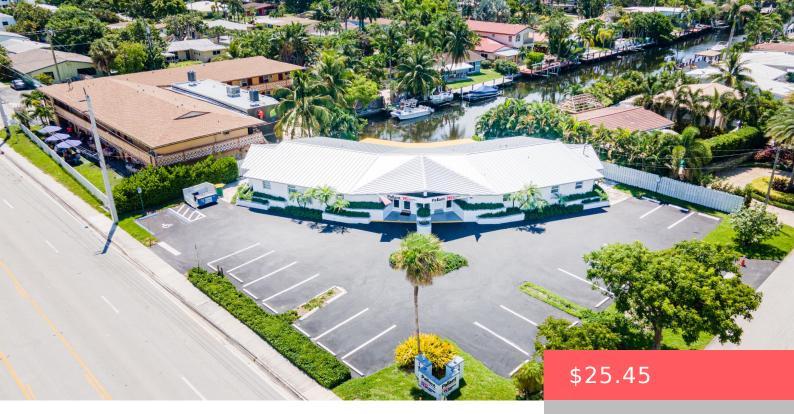

## 1800 NE 26TH ST, WILTON MANORS, FL 33305, USA

https://comwire.com

Prime commercial office/medical building in the heart of Wilton Manors located on large corner lot with ample parking and 41′ of water frontage. Boasting 4,777 square feet of interior space, it features a blend of open workspaces fostering collaboration and productivity. Being located within close proximity to popular restaurants, trendy cafes, and boutique shops allows

## **Building Details**

**Type:** Special Use **Building Type:** Commercial, Medical, Office Space,

Office/Professional, Office/Retail, Special Purpose

**Stories:** 1.0 **Heating:** Central, Electric

Construction: CBS, Concrete Floor covering: Marble, Tile

**Roof:** Aluminum, Metal **Real Estate Taxes:** \$23,435.30

**Tax Year:** 2023 **Cooling:** Central, Electric

**Docs Available:** None **Info Available:** Existing Survey, Photos