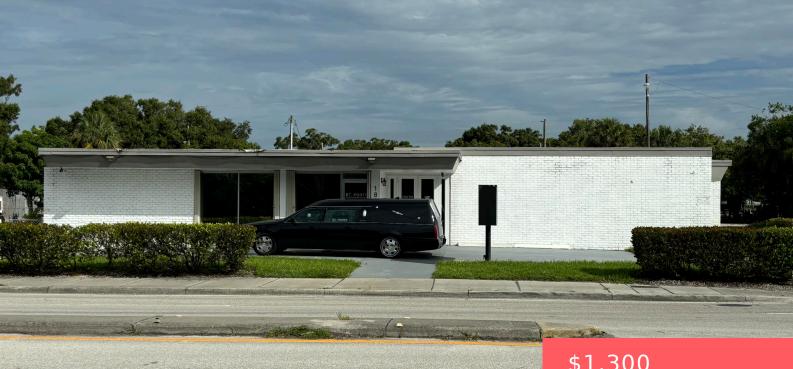

#### **1800 OKEECHOBEE RD, FORT PIERCE, FL** 34950, USA

https://comwire.com

Ideal space for Religious Facility, Offices, and more! Approximately 2,000 sq feet of very nice renovated space. This is a co-tenancy lease with St Fort Funeral Home that owns and occuppies the majority of the building. Tenant will have use of a portion of this building 6 days a week. St Fort Funeral Home reserves

## \$1,300

### Basics

Year built: 1964 Listing Office Id: 802481 Building size (SF): 8870.00 sq ft For Sale: No Listing Office Name: Coldwell Banker Paradise Status: Active Date added: Added 2 months ago Lot size: 0.62 sq ft For Lease: Yes

# **Building Details**

| Type: Office          | Building Type: Free Standing   |
|-----------------------|--------------------------------|
| Stories: 1.0          | Heating: Central               |
| Construction: CBS     | Floor covering: Tile           |
| Roof: Built-Up        | Real Estate Taxes: \$16,792.10 |
| <b>Tax Year:</b> 2023 | Cooling: Central               |
| Docs Available: None  | Info Available: None           |