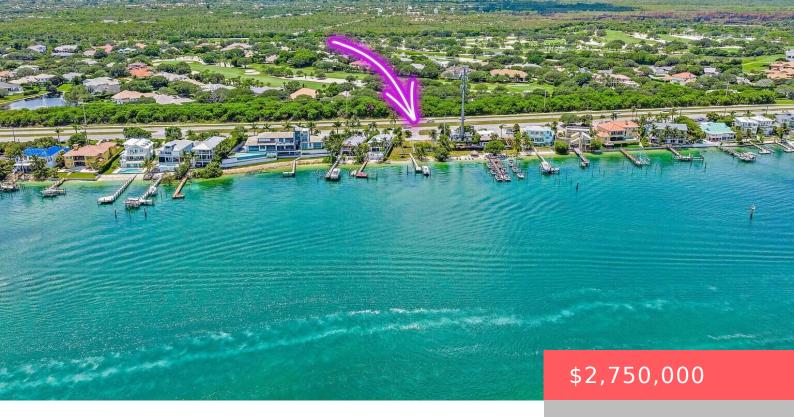

# 18001 FEDERAL HIGHWAY, JUPITER, FL, 33469

https://comwire.com

Have you been searching for the perfect waterfront getaway in Florida but nothing has spoken to you yet? THIS IS IT. This is your opportunity to own a waterfront LOT with a dock situated on the coveted Bahama BLUE water and located directly across from the majestic Jupiter Island! Build your own BRAND NEW home!Enjoy + Read More

#### **Site Details**

**Lot SqFt:** 13780.00

Utilities On Site: Electric, Public Water

Waterfront Details: Intracoastal

Front Exp: West

**Lot Description:** 1/4 to 1/2 Acre, East of

US-1,Paved Road,Public Road

**Ground Cover:** Grassed, Other

Improvements: Cleared, Drainage

**Waterfrontage:** 104 ft

**Boat Services:** Electric Available, Lift, Private

Dock, UP to 40 Ft Boat, Water Available

View: Intracoastal

Roads: County Road