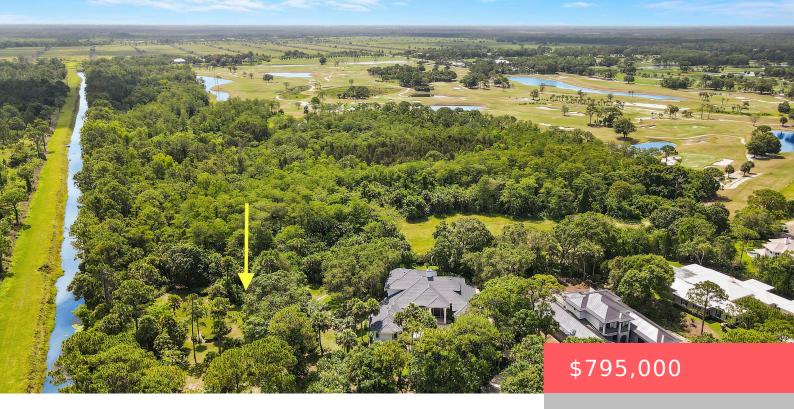

# 18001 SE OLD TRAIL DR W, JUPITER, FL 33478, USA

https://comwire.com

This exceptional lot, located at the end of a quiet street, offers unparalleled privacy and a rare opportunity to build your dream home in a natural paradise. Surrounded by breathtaking preserve land-10 acres directly behind the property and over 1,000 acres to the North-this prime piece of land guarantees serene views and protected nature for

View: Canal.Golf.Preserve **Lot Description:** 1/2 to < 1 Acre, Cul-De-Sac, Golf

Front

Roads: Paved **Ground Cover:** Grassed.Palmetto

**HOA Fee/Month:** \$48