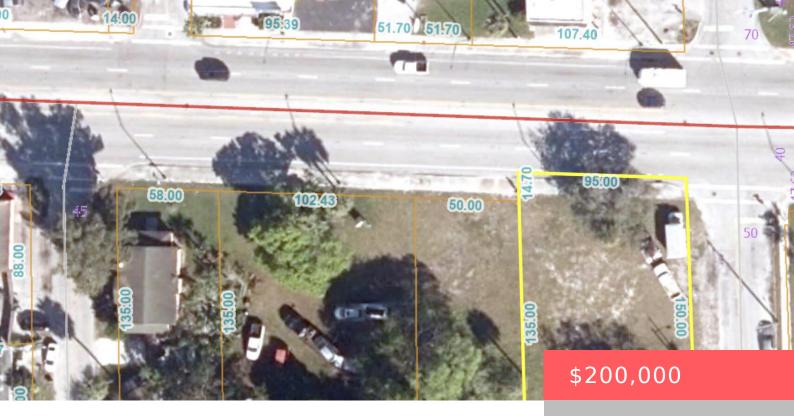

# 1805 ORANGE AVE, FORT PIERCE, FL 34950, USA

https://comwire.com

Your chance to build your commercial property on this DOUBLE LOT totaling just under half an acre of land – 1805 Orange Ave is .29 acres and 1807 Orange Ave is .15 acres = TOTAL acreage of .44 ACRES! The list price includes BOTH LOTS. This property has HIGH traffic allowing you the max exposure.

## **Basics**

Status: Active Listing Office Id: 802428

**Date added:** Added 1 month ago **Lot size: 0.29** sq ft

**Est. Taxes:** \$1,606.51 **Price/Acre:** \$689,655.17

For Sale: No For Lease: No

**Listing Office Name:** Keller Williams Realty of PSL

### **Site Details**

**Acres:** 0.29 **Lot SqFt:** 12825.00

Improvements: Cleared, Sidewalk, Street Light Utilities On Site: None

Front Exp: North Lot Description: < 1/4 Acre, 1/4 to 1/2 Acre

Roads: Legal Access Road Ground Cover: Other