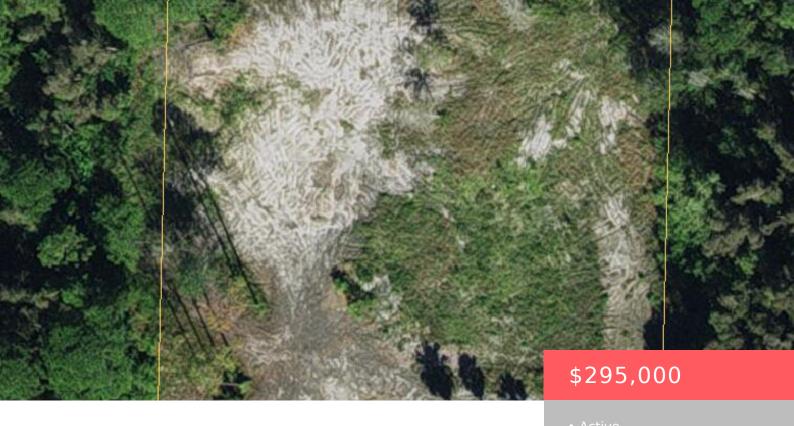

# 18056 45TH CT N, LOXAHATCHEE, FL 33470, USA

https://comwire.com

Land cleaned, Building plans ready to file to County.

### **Site Details**

Lot SqFt: 51401.00 Improvements: Cleared

Utilities On Site: None Front Exp: North

**Lot Description:** 1 to < 2 Acres **Roads:** County Road, Dirt, Public

## **Building Details**

**Ground Cover:** Other, Weeds

**Type:** Single Family Detached **Docs Available:** Building Plan, Plans