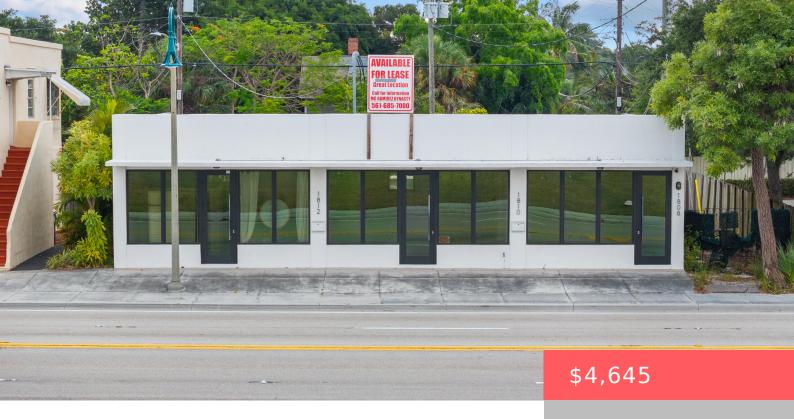

## 1808/1810 DIXIE HIGHWAY, LAKE WORTH BEACH, FL, 33460

https://comwire.com

High Visibility Retail Space Available Now For Lease!! 2 out of 3 storefronts have been combined to create this rare 930 sq ft space. Conveniently located on North Dixie Hwy in the historic neighborhood of College Park, Lake Worth. Across from popular residential rental complex "The Mid", & brand new residential rental complex coming soon

+ Read More

- Active
- 930.00 sq ft

## **Building Details**

**Type:** Retail **Building Type:** Office Space, Office/Professional, Office/Retail,

Retail

Stories: 1.0 Heating: Central Building

Floor covering: Ceramic Tile Roof: Other

Real Estate Taxes: \$14,085.80 Tax Year: 2023