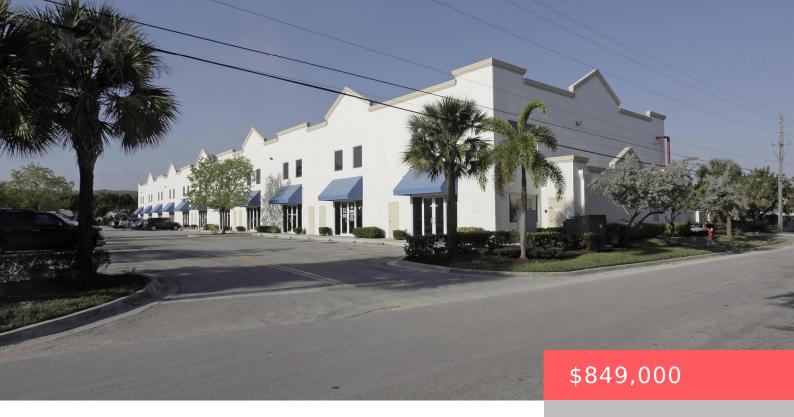

# 1809 POWERLINE ROAD, DEERFIELD BEACH, FL, 33442

https://comwire.com

Price Reduction! This property features  $\pm$ /-2,592 total sq. ft. with an updated showroom/office, an 22′ clear ceiling height, sprinklers, and a fenced yard space. It includes one oversized grade-level door (14′W x 14′H) for convenient access