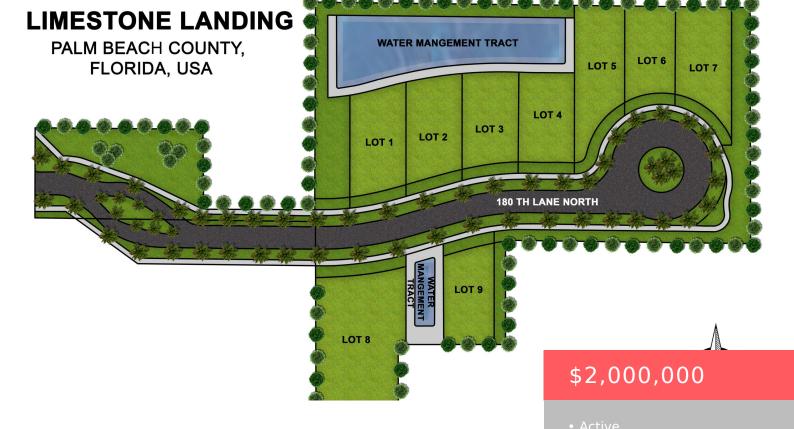

# 18094 LIMESTONE CREEK RD, JUPITER, FL 33458, USA

https://comwire.com

Fully approved and shovel-ready for Nine Single-family homes. The land will have a fully approved site plan, engineering utility agreements, etc.Limestone Landing at Jupiter is near Golf Clubs, Supermarkets, and Restaurants, I-95, Florida.Turnpike, the Shoppes at Jupiter Falls, Jupiter Community Park, Maltz Jupiter Theater, Jupiter InletLighthouse & Museum, Jupiter Riverwalk, Jupiter Beach Park and DuBois

### **Basics**

Status: Active **Listing Office Id: 802513** 

Date added: Added 2 months ago

**Est. Taxes:** \$5,600

For Sale: No

**Listing Office Name:** Capital Investments R.E. Corp.

Lot size: 2.80 sq ft

**Price/Acre:** \$714,285.71

#### **Site Details**

**Acres:** 2.80 **Lot SqFt:** 7001.00

**Lot Dimensions:**  $70.0 \text{ ft} \times 100.0 \text{ ft}$ Improvements: Cleared

**Utilities On Site:** Electric, Municipal Sewer Front Exp: North